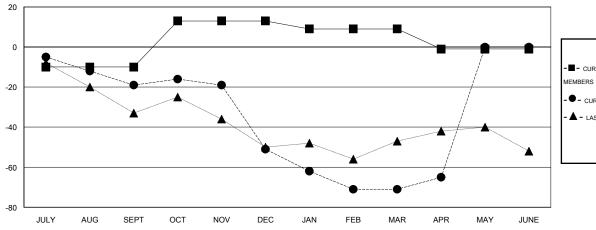

## District 23 A

Results as of: 4/30/2015

T: ED LECIUS LOCATION CONNECTICUT GMT CA 1

| -■-  | CURRENT YEAR GOALS FOR NEW |
|------|----------------------------|
| MEMB | EDS.                       |

- - CURRENT YEAR ACTUAL MEMBERS

- ▲ - LAST YEAR ACTUAL MEMBERS

| DROPPED CLUBS: 1 |     |
|------------------|-----|
| DROPPED MEMBERS  |     |
| DECEASED         | 18  |
| CLUB CANCELLED   | 9   |
| OTHER            | 111 |
| TOTAL            | 138 |