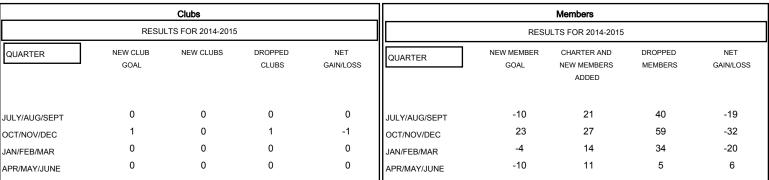

- ▲ - LAST YEAR ACTUAL MEMBERS

| DROPPED CLUBS: 1 |     |
|------------------|-----|
| DROPPED MEMBERS  |     |
| DECEASED         | 18  |
| CLUB CANCELLED   | 9   |
| OTHER            | 111 |
| TOTAL            | 138 |